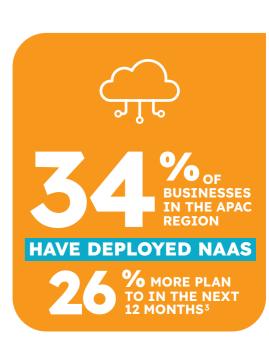

### Are you struggling with increased network complexity? You're not alone.

Many New Zealand businesses are turning to digital transformation as they grapple with work-from-home trends, new applications and more IoT devices.